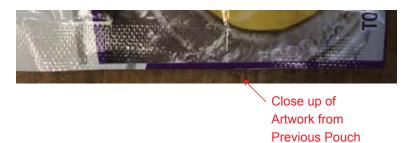

Artwork is pulled back from the die cut 0.078".

3. Customers are able to leave artwork AS IS, but acknowledge the tolerances and suggestions ePac, LLC has provided.

Artwork from **Previous Pouch**