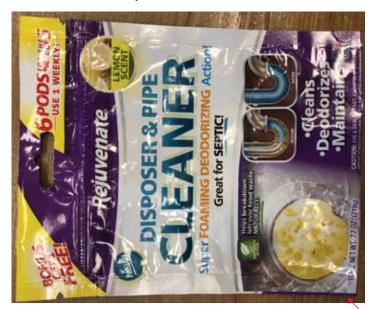

Artwork is pulled back from the die cut 0.078".

3. Customers are able to leave artwork AS IS, but acknowledge the tolerances and suggestions ePac, LLC has provided.

Artwork from **Previous Pouch**