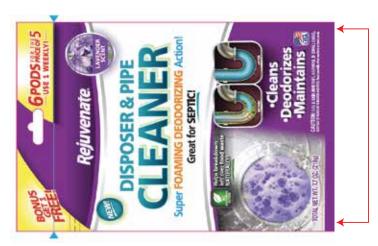

Consistent Artwork on Each Side of Pouch

Not Consistent Artwork on Each Side of Pouch