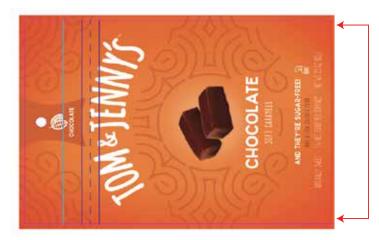

Consistent Artwork on Each Side of Pouch

Not Consistent Artwork on Each Side of Pouch